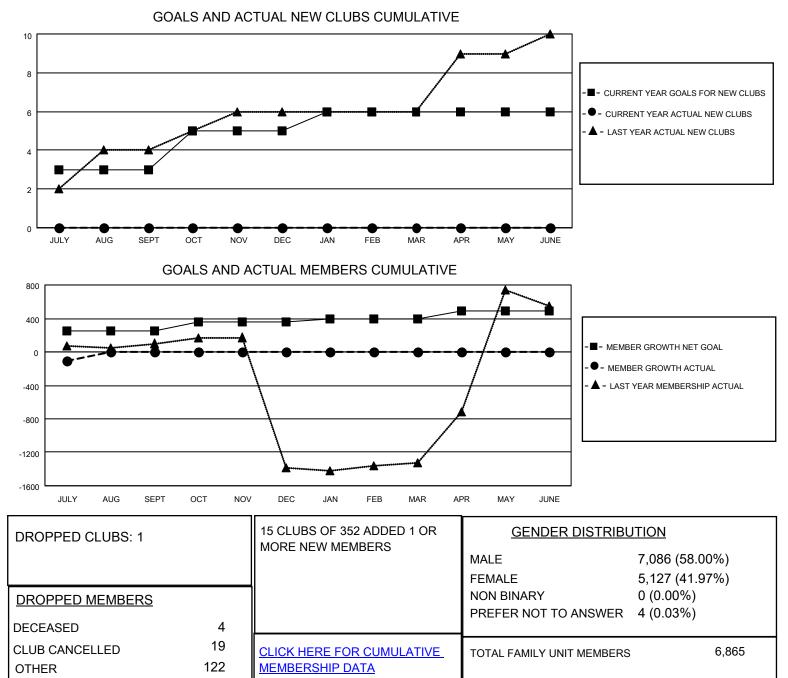

## LOCATION INDIA

District 3234D2

Results as of: 7/31/2022

| Clubs                 |               |           |               | Members               |                        |                         |                                                    |
|-----------------------|---------------|-----------|---------------|-----------------------|------------------------|-------------------------|----------------------------------------------------|
| RESULTS FOR 2022-2023 |               |           |               | RESULTS FOR 2022-2023 |                        |                         |                                                    |
| QUARTER               | NEW CLUB GOAL | NEW CLUBS | DROPPED CLUBS | QUARTER MEM           | BER GROWTH NET<br>GOAL | MEMBER GROWTH<br>ACTUAL | DROPPED<br>MEMBERS ACTUAL<br>(including transfers) |
| JULY/AUG/SEPT         | 3             | 0         | 1             | JULY/AUG/SEPT         | 255                    | 63                      | 145                                                |
| OCT/NOV/DEC           | 2             | 0         | 0             | OCT/NOV/DEC           | 100                    | 0                       | 0                                                  |
| JAN/FEB/MAR           | 1             | 0         | 0             | JAN/FEB/MAR           | 40                     | 0                       | 0                                                  |
| APR/MAY/JUNE          | 0             | 0         | 0             | APR/MAY/JUNE          | 90                     | 0                       | 0                                                  |